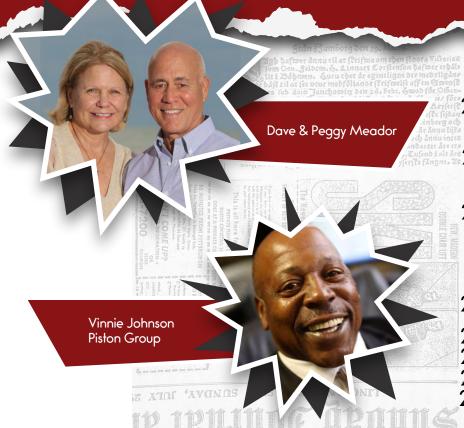

Vinnie Johnson Co-Chair

Founder & Chairman, Piston Group

WEND Peggy Sheadon

Dave & Peggy Meador Gala Co-Chairs

You're invited to join Autism Alliance of Michigan on Saturday, April 26, 2025 for an electrifying evening at the 14th annual Michigan Shines for Autism Gala. This year, we're rocking the night away at MotorCity Casino Hotel in Detroit with live music from the AIM High Flyers & Your Generation in Concert.

DAVE & PEGGY MEADOR AND VINNIE JOHNSON INVITE YOU TO THE 14TH ANNUAL

#### **CO CHAIRS**

Vinnie Johnson smission

Dave & Peggy Meador

Tim & Sweta Alberta
Brian Calley
Bruce & Carolyn Dall
Stephen & Deborah D'Arcy
Amy & Chris Fangboner

Ron & Lori Fournier
Alec Hagen
Dr. Tisa Johnson-Hooper &